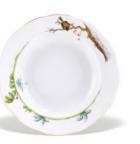

## Dream Garden

THE ROTHSCHILD DÉCOR, IN EXISTENCE SINCE 1850, DE-PICTS A CHARMING, HARMONIOUS SCENE WITH A PAIR OF BIRDS AND A PEARL NECKLACE. ITS NAME DERIVES FROM A FAMOUS BANKER FAMILY, ONE OF THE COMPANY'S MOST SIGNIFICANT CUSTOMERS. RELYING ON THE JARGON USED BY THE MANUFACTORY'S PAINTERS, THE 12 COMPOSITIONS ARE CALLED "BOUQUETS," AS IF THEY WERE SOME KIND OF HOLIDAY FLOWER BOUQUETS. ACCORDING TO THE LEGEND ABOUT THE PATTERN "THE PEARL NECKLACE OF THE YOUNG LADY OF THE VIENNESE ROTHSCHILD FAMILY DISAPPEARED. THE SERVANT GIRL AND THE STAFF WERE SUSPECTED OF HAVING COMMITTED THE THEFT. HOWEVER, ONE DAY BY DIVINE GRACE THEY CAUGHT A GLIMPSE OF THE NECKLACE, SNAGGED ON A TREE BRANCH IN THE GARDEN, AND THE CULPRIT MAGPIE ALONGSIDE." THE THREAD OF THIS TALE IS SPUN FURTHER BY THE DREAM GARDEN DECOR THAT WAS CONCEIVED IN THE COURSE OF MAKING THE PATTERN.

THE DREAM GARDEN IS BASED ON THE SEPARATION OF LIVING AND NON-LIVING ELEMENTS AND HIGHLIGHTS THE MAGICAL MOMENTUMS OF THE ORIGINAL ROTHSCHILD "BOUQUETS", SYNTHESIZING A NEW CONTENT TO BUILD A GARDEN, ONE THAT WE CAN ONLY DREAM OF. HERE BIRDS AND TREES BECOME TREASURES AS PRECIOUS AS GOLD. GRASS GROWS BOTH UPWARDS AND DOWNWARDS FROM THE CLUMP OF GRASS, THE PEARL NECKLACE HANGING FROM THE BRANCH DEFIES GRAVITY, THE SILVER-GREY WEED BLOSSOMS INTO A YELLOW FLUFFY BALL, MAGNIFIH CENT PURPLE LEAVES ARE SPROUTING ON THE DEAD TREE BRANCH AND IN THIS DREAMLIKE SPACE THE TINY, TIMID BIRDS GENUINELY MERGE INTO NATURE.