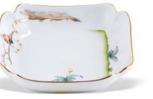

O2O25-O-O5 REJA SOUP TUREEN, BIRD KNOB 10O0 ML

20361-0-00 REJA Bowl 800 мL

20360-0-00 REJA BOWL 1000 ML

 07531-0-05 REJA
 02212

 TRIPLE FANCY DISH, WITH BIRD
 Or

 300 MM
 15

02212-0-00 REJA OVAL DISH 1350 ML