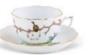

20381-0-00 REJA Bowl 2800 ML

20709-2-00 REJA-3 Moccacup 20711-1-00 REJA-3 SAUCER 100 ML

20706-0-00 REJA-2 Coffeecup with saucer 200 ML

20701-0-00 REJA-1 TEACUP WITH SAUCER 310 ML

20471-0-06 REJA Sugar basin, twisted knob 105 mm