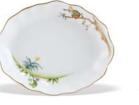

O2O25-O-O5 REJA SOUP TUREEN, BIRD KNOB 10O0 ML

20361-0-00 REJA Bowl 800 мL

20360-0-00 REJA BOWL 1000 ML

 07531-0-05 REJA
 02212

 TRIPLE FANCY DISH, WITH BIRD
 Or

 300 MM
 15

02212-0-00 REJA OVAL DISH 1350 ML