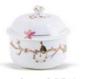

O2461-O-O6 REJA Sugar basin, twisted knob 120 mm

20604-0-05 REJA TEAPOT, BIRD KNOB 1200 ML

20514-0-00 REJA-3 Dessert plate 153 MM

20517-0-00 REJA-1 Dessert plate 195 MM

20519-0-00 REJA-2 Dessert plate 210 MM