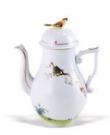

20191-0-00 REJA SALAD DISH 900 ML

20181-0-00 REJA SALAD DISH 1400 ML

20184-0-00 REJA Salad dish 1800 ml

20613-0-05 REJA Coffeepot, bird knob 800 ML

20611-0-05 REJA Coffeepot, bird knob 1500 ML

20611-0-05 REJAR COFFEEPOT, BIRD KNOB 1500 ML