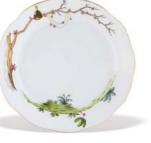

## Dream Garden

THE ROTHSCHILD DÉCOR, IN EXISTENCE SINCE 1850, DE-PICTS A CHARMING, HARMONIOUS SCENE WITH A PAIR OF BIRDS AND A PEARL NECKLACE. ITS NAME DERIVES FROM A FAMOUS BANKER FAMILY, ONE OF THE COMPANY'S MOST SIGNIFICANT CUSTOMERS. RELYING ON THE JARGON USED BY THE MANUFACTORY'S PAINTERS, THE 12 COMPOSITIONS ARE CALLED "BOUQUETS," AS IF THEY WERE SOME KIND OF HOLIDAY FLOWER BOUQUETS. ACCORDING TO THE LEGEND ABOUT THE PATTERN "THE PEARL NECKLACE OF THE YOUNG LADY OF THE VIENNESE ROTHSCHILD FAMILY DISAPPEARED. THE SERVANT GIRL AND THE STAFF WERE SUSPECTED OF HAVING COMMITTED THE THEFT. HOWEVER, ONE DAY BY DIVINE GRACE THEY CAUGHT A GLIMPSE OF THE NECKLACE, SNAGGED ON A TREE BRANCH IN THE GARDEN, AND THE CULPRIT MAGPIE ALONGSIDE." THE THREAD OF THIS TALE IS SPUN FURTHER BY THE DREAM GARDEN DECOR THAT WAS CONCEIVED IN THE COURSE OF MAKING THE PATTERN.

THE DREAM GARDEN IS BASED ON THE SEPARATION OF LIVING AND NON-LIVING ELEMENTS AND HIGHLIGHTS THE MAGICAL MOMENTUMS OF THE ORIGINAL ROTHSCHILD "BOUQUETS", SYNTHESIZING A NEW CONTENT TO BUILD A GARDEN, ONE THAT WE CAN ONLY DREAM OF. HERE BIRDS AND TREES BECOME TREASURES AS PRECIOUS AS GOLD. GRASS GROWS BOTH UPWARDS AND DOWNWARDS FROM THE CLUMP OF GRASS, THE PEARL NECKLACE HANGING FROM THE BRANCH DEFIES GRAVITY, THE SILVER-GREY WEED BLOSSOMS INTO A YELLOW FLUFFY BALL, MAGNIFIH CENT PURPLE LEAVES ARE SPROUTING ON THE DEAD TREE BRANCH AND IN THIS DREAMLIKE SPACE THE TINY, TIMID BIRDS GENUINELY MERGE INTO NATURE.