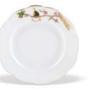

O2461-O-O6 REJA Sugar basin, twisted knob 120 mm

20604-0-05 REJA TEAPOT, BIRD KNOB 1200 ML

20514-0-00 REJA-3 Dessert plate 153 MM

20517-0-00 REJA-1 Dessert plate 195 MM

20519-0-00 REJA-2 Dessert plate 210 MM

20504-0-00 REJA-1 SOUP PLATE 230 MM

20524-0-00 REJA-3 MEAT PLATE 260 MM

20527-0-00 CV17S SERVING PLATE 288 MM

20527-0-00 CP6S SERVING PLATE 288 MM

20158-0-00 REJA-1 ROUND DISH 305 MM

20158-0-00 REJAR ROUND DISH 305 MM