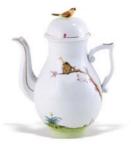

20191-0-00 REJA SALAD DISH 900 ML

20181-0-00 REJA SALAD DISH 1400 ML

20184-0-00 REJA Salad dish 1800 ml

20613-0-05 REJA Coffeepot, bird knob 800 ML

20611-0-05 REJA Coffeepot, bird knob 1500 ML

20611-0-05 REJAR COFFEEPOT, BIRD KNOB 1500 ML