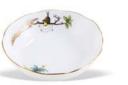

O2O25-O-O5 REJA SOUP TUREEN, BIRD KNOB 10O0 ML

20361-0-00 REJA Bowl 800 мL

20360-0-00 REJA BOWL 1000 ML

 07531-0-05 REJA
 02212

 TRIPLE FANCY DISH, WITH BIRD
 Or

 300 MM
 15

02212-0-00 REJA OVAL DISH 1350 ML