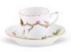

20381-0-00 REJA Bowl 2800 ML

20709-2-00 REJA-3 Moccacup 20711-1-00 REJA-3 SAUCER 100 ML

20706-0-00 REJA-2 Coffeecup with saucer 200 ML

20701-0-00 REJA-1 TEACUP WITH SAUCER 310 ML

20471-0-06 REJA Sugar basin, twisted knob 105 mm