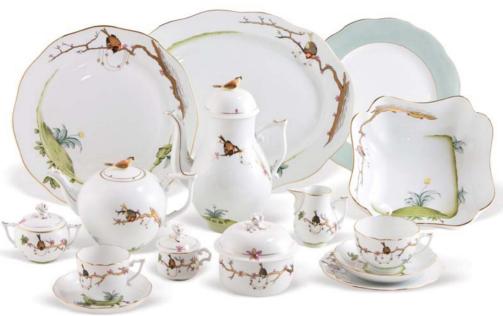

## Dream Garden

THE ROTHSCHILD DÉCOR, IN EXISTENCE SINCE 1850, DE-PICTS A CHARMING, HARMONIOUS SCENE WITH A PAIR OF BIRDS AND A PEARL NECKLACE. ITS NAME DERIVES FROM A FAMOUS BANKER FAMILY, ONE OF THE COMPANY'S MOST SIGNIFICANT CUSTOMERS. RELYING ON THE JARGON USED BY THE MANUFACTORY'S PAINTERS, THE 12 COMPOSITIONS ARE CALLED "BOUQUETS," AS IF THEY WERE SOME KIND OF HOLIDAY FLOWER BOUQUETS. ACCORDING TO THE LEGEND ABOUT THE PATTERN "THE PEARL NECKLACE OF THE YOUNG LADY OF THE VIENNESE ROTHSCHILD FAMILY DISAPPEARED. THE SERVANT GIRL AND THE STAFF WERE SUSPECTED OF HAVING COMMITTED THE THEFT. HOWEVER, ONE DAY BY DIVINE GRACE THEY CAUGHT A GLIMPSE OF THE NECKLACE, SNAGGED ON A TREE BRANCH IN THE GARDEN, AND THE CULPRIT MAGPIE ALONGSIDE." THE THREAD OF THIS TALE IS SPUN FURTHER BY THE DREAM GARDEN DECOR THAT WAS CONCEIVED IN THE COURSE OF MAKING THE PATTERN.

THE DREAM GARDEN IS BASED ON THE SEPARATION OF LIVING AND NON-LIVING ELEMENTS AND HIGHLIGHTS THE MAGICAL MOMENTUMS OF THE ORIGINAL ROTHSCHILD "BOUQUETS", SYNTHESIZING A NEW CONTENT TO BUILD A GARDEN, ONE THAT WE CAN ONLY DREAM OF. HERE BIRDS AND TREES BECOME TREASURES AS PRECIOUS AS GOLD. GRASS GROWS BOTH UPWARDS AND DOWNWARDS FROM THE CLUMP OF GRASS, THE PEARL NECKLACE HANGING FROM THE BRANCH DEFIES GRAVITY, THE SILVER-GREY WEED BLOSSOMS INTO A YELLOW FLUFFY BALL, MAGNIFIH CENT PURPLE LEAVES ARE SPROUTING ON THE DEAD TREE BRANCH AND IN THIS DREAMLIKE SPACE THE TINY, TIMID BIRDS GENUINELY MERGE INTO NATURE.

## PIECES CAN BE ORDERED IN TWO DIFFERENT VERSION:

REJA REJAR