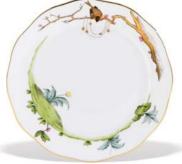

## Dream Garden

THE ROTHSCHILD DÉCOR, IN EXISTENCE SINCE 1850, DE-PICTS A CHARMING, HARMONIOUS SCENE WITH A PAIR OF BIRDS AND A PEARL NECKLACE. ITS NAME DERIVES FROM A FAMOUS BANKER FAMILY, ONE OF THE COMPANY'S MOST SIGNIFICANT CUSTOMERS. RELYING ON THE JARGON USED BY THE MANUFACTORY'S PAINTERS, THE 12 COMPOSITIONS ARE CALLED "BOUQUETS," AS IF THEY WERE SOME KIND OF HOLIDAY FLOWER BOUQUETS. ACCORDING TO THE LEGEND ABOUT THE PATTERN "THE PEARL NECKLACE OF THE YOUNG LADY OF THE VIENNESE ROTHSCHILD FAMILY DISAPPEARED. THE SERVANT GIRL AND THE STAFF WERE SUSPECTED OF HAVING COMMITTED THE THEFT. HOWEVER, ONE DAY BY DIVINE GRACE THEY CAUGHT A GLIMPSE OF THE NECKLACE, SNAGGED ON A TREE BRANCH IN THE GARDEN, AND THE CULPRIT MAGPIE ALONGSIDE." THE THREAD OF THIS TALE IS SPUN FURTHER BY THE DREAM GARDEN DECOR THAT WAS CONCEIVED IN THE COURSE OF MAKING THE PATTERN.

THE DREAM GARDEN IS BASED ON THE SEPARATION OF LIVING AND NON-LIVING ELEMENTS AND HIGHLIGHTS THE MAGICAL MOMENTUMS OF THE ORIGINAL ROTHSCHILD "BOUQUETS", SYNTHESIZING A NEW CONTENT TO BUILD A GARDEN, ONE THAT WE CAN ONLY DREAM OF. HERE BIRDS AND TREES BECOME TREASURES AS PRECIOUS AS GOLD. GRASS GROWS BOTH UPWARDS AND DOWNWARDS FROM THE CLUMP OF GRASS, THE PEARL NECKLACE HANGING FROM THE BRANCH DEFIES GRAVITY, THE SILVER-GREY WEED BLOSSOMS INTO A YELLOW FLUFFY BALL, MAGNIFIH CENT PURPLE LEAVES ARE SPROUTING ON THE DEAD TREE BRANCH AND IN THIS DREAMLIKE SPACE THE TINY, TIMID BIRDS GENUINELY MERGE INTO NATURE.