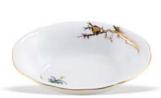

O2O25-O-O5 REJA SOUP TUREEN, BIRD KNOB 10O0 ML

20361-0-00 REJA Bowl 800 мL

20360-0-00 REJA BOWL 1000 ML

 07531-0-05 REJA
 02212

 TRIPLE FANCY DISH, WITH BIRD
 Or

 300 MM
 15

02212-0-00 REJA OVAL DISH 1350 ML