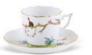

20381-0-00 REJA Bowl 2800 ML

20709-2-00 REJA-3 Moccacup 20711-1-00 REJA-3 SAUCER 100 ML

20706-0-00 REJA-2 Coffeecup with saucer 200 ML

20701-0-00 REJA-1 TEACUP WITH SAUCER 310 ML

20471-0-06 REJA Sugar basin, twisted knob 105 mm