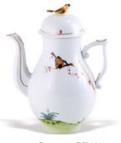

20191-0-00 REJA SALAD DISH 900 ML

20181-0-00 REJA SALAD DISH 1400 ML

20184-0-00 REJA Salad dish 1800 ml

20613-0-05 REJA Coffeepot, bird knob 800 ML

20611-0-05 REJA Coffeepot, bird knob 1500 ML

20611-0-05 REJAR COFFEEPOT, BIRD KNOB 1500 ML