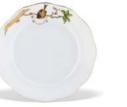

O2461-O-O6 REJA Sugar basin, twisted knob 120 mm

20604-0-05 REJA TEAPOT, BIRD KNOB 1200 ML

20514-0-00 REJA-3 Dessert plate 153 MM

20517-0-00 REJA-1 Dessert plate 195 MM

20519-0-00 REJA-2 Dessert plate 210 MM

20504-0-00 REJA-1 SOUP PLATE 230 MM

20524-0-00 REJA-3 MEAT PLATE 260 MM

20527-0-00 CV17S SERVING PLATE 288 MM

20527-0-00 CP6S SERVING PLATE 288 MM

20158-0-00 REJA-1 ROUND DISH 305 MM

20158-0-00 REJAR ROUND DISH 305 MM