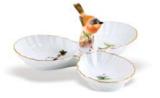

O2O25-O-O5 REJA SOUP TUREEN, BIRD KNOB 10O0 ML

20361-0-00 REJA Bowl 800 мL

20360-0-00 REJA BOWL 1000 ML

 07531-0-05 REJA
 02212

 TRIPLE FANCY DISH, WITH BIRD
 Or

 300 MM
 15

02212-0-00 REJA OVAL DISH 1350 ML