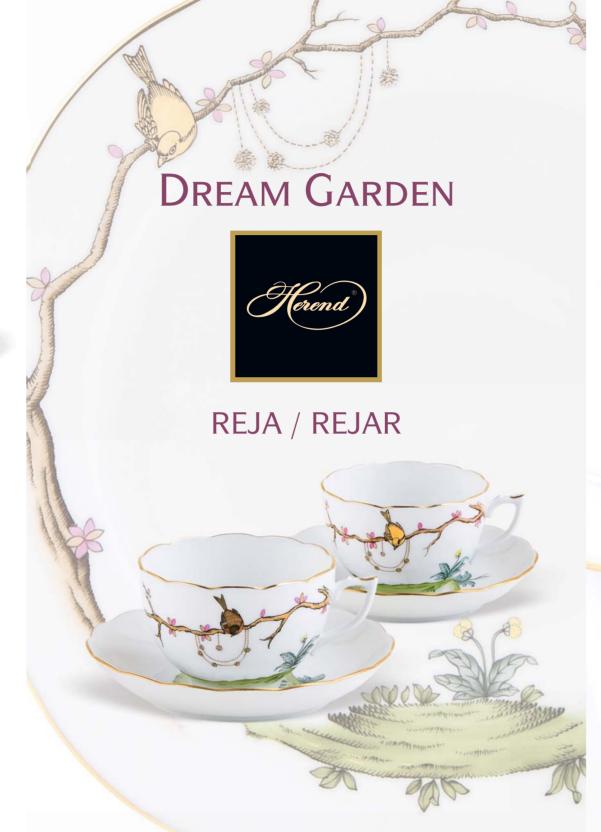

## Dream Garden

THE ROTHSCHILD DÉCOR, IN EXISTENCE SINCE 1850, DE-PICTS A CHARMING, HARMONIOUS SCENE WITH A PAIR OF BIRDS AND A PEARL NECKLACE. ITS NAME DERIVES FROM A FAMOUS BANKER FAMILY, ONE OF THE COMPANY'S MOST SIGNIFICANT CUSTOMERS. RELYING ON THE JARGON USED BY THE MANUFACTORY'S PAINTERS, THE 12 COMPOSITIONS ARE CALLED "BOUQUETS," AS IF THEY WERE SOME KIND OF HOLIDAY FLOWER BOUQUETS. ACCORDING TO THE LEGEND ABOUT THE PATTERN "THE PEARL NECKLACE OF THE YOUNG LADY OF THE VIENNESE ROTHSCHILD FAMILY DISAPPEARED. THE SERVANT GIRL AND THE STAFF WERE SUSPECTED OF HAVING COMMITTED THE THEFT. HOWEVER, ONE DAY BY DIVINE GRACE THEY CAUGHT A GLIMPSE OF THE NECKLACE, SNAGGED ON A TREE BRANCH IN THE GARDEN, AND THE CULPRIT MAGPIE ALONGSIDE." THE THREAD OF THIS TALE IS SPUN FURTHER BY THE DREAM GARDEN DECOR THAT WAS CONCEIVED IN THE COURSE OF MAKING THE PATTERN.

THE DREAM GARDEN IS BASED ON THE SEPARATION OF LIVING AND NON-LIVING ELEMENTS AND HIGHLIGHTS THE MAGICAL MOMENTUMS OF THE ORIGINAL ROTHSCHILD "BOUQUETS", SYNTHESIZING A NEW CONTENT TO BUILD A GARDEN, ONE THAT WE CAN ONLY DREAM OF. HERE BIRDS AND TREES BECOME TREASURES AS PRECIOUS AS GOLD. GRASS GROWS BOTH UPWARDS AND DOWNWARDS FROM THE CLUMP OF GRASS, THE PEARL NECKLACE HANGING FROM THE BRANCH DEFIES GRAVITY, THE SILVER-GREY WEED BLOSSOMS INTO A YELLOW FLUFFY BALL, MAGNIFIH CENT PURPLE LEAVES ARE SPROUTING ON THE DEAD TREE BRANCH AND IN THIS DREAMLIKE SPACE THE TINY, TIMID BIRDS GENUINELY MERGE INTO NATURE.

## PIECES CAN BE ORDERED IN TWO DIFFERENT VERSION:

REJA REJAR