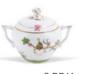

O2461-O-O6 REJA Sugar basin, twisted knob 120 mm

20604-0-05 REJA TEAPOT, BIRD KNOB 1200 ML

20514-0-00 REJA-3 Dessert plate 153 MM

20517-0-00 REJA-1 Dessert plate 195 MM

20519-0-00 REJA-2 Dessert plate 210 MM