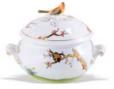

O2O25-O-O5 REJA SOUP TUREEN, BIRD KNOB 10O0 ML

20361-0-00 REJA Bowl 800 мL

20360-0-00 REJA BOWL 1000 ML

 07531-0-05 REJA
 02212

 TRIPLE FANCY DISH, WITH BIRD
 Or

 300 MM
 15

02212-0-00 REJA OVAL DISH 1350 ML