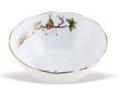

20381-0-00 REJA Bowl 2800 ML

20709-2-00 REJA-3 Moccacup 20711-1-00 REJA-3 SAUCER 100 ML

20706-0-00 REJA-2 Coffeecup with saucer 200 ML

20701-0-00 REJA-1 TEACUP WITH SAUCER 310 ML

20471-0-06 REJA Sugar basin, twisted knob 105 mm