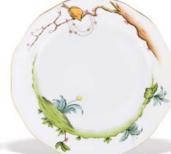

## Dream Garden

THE ROTHSCHILD DÉCOR, IN EXISTENCE SINCE 1850, DE-PICTS A CHARMING, HARMONIOUS SCENE WITH A PAIR OF BIRDS AND A PEARL NECKLACE. ITS NAME DERIVES FROM A FAMOUS BANKER FAMILY, ONE OF THE COMPANY'S MOST SIGNIFICANT CUSTOMERS. RELYING ON THE JARGON USED BY THE MANUFACTORY'S PAINTERS, THE 12 COMPOSITIONS ARE CALLED "BOUQUETS," AS IF THEY WERE SOME KIND OF HOLIDAY FLOWER BOUQUETS. ACCORDING TO THE LEGEND ABOUT THE PATTERN "THE PEARL NECKLACE OF THE YOUNG LADY OF THE VIENNESE ROTHSCHILD FAMILY DISAPPEARED. THE SERVANT GIRL AND THE STAFF WERE SUSPECTED OF HAVING COMMITTED THE THEFT. HOWEVER, ONE DAY BY DIVINE GRACE THEY CAUGHT A GLIMPSE OF THE NECKLACE, SNAGGED ON A TREE BRANCH IN THE GARDEN, AND THE CULPRIT MAGPIE ALONGSIDE." THE THREAD OF THIS TALE IS SPUN FURTHER BY THE DREAM GARDEN DECOR THAT WAS CONCEIVED IN THE COURSE OF MAKING THE PATTERN.

THE DREAM GARDEN IS BASED ON THE SEPARATION OF LIVING AND NON-LIVING ELEMENTS AND HIGHLIGHTS THE MAGICAL MOMENTUMS OF THE ORIGINAL ROTHSCHILD "BOUQUETS", SYNTHESIZING A NEW CONTENT TO BUILD A GARDEN, ONE THAT WE CAN ONLY DREAM OF. HERE BIRDS AND TREES BECOME TREASURES AS PRECIOUS AS GOLD. GRASS GROWS BOTH UPWARDS AND DOWNWARDS FROM THE CLUMP OF GRASS, THE PEARL NECKLACE HANGING FROM THE BRANCH DEFIES GRAVITY, THE SILVER-GREY WEED BLOSSOMS INTO A YELLOW FLUFFY BALL, MAGNIFIH CENT PURPLE LEAVES ARE SPROUTING ON THE DEAD TREE BRANCH AND IN THIS DREAMLIKE SPACE THE TINY, TIMID BIRDS GENUINELY MERGE INTO NATURE.