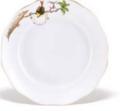

O2461-O-O6 REJA Sugar basin, twisted knob 120 mm

20604-0-05 REJA TEAPOT, BIRD KNOB 1200 ML

20514-0-00 REJA-3 Dessert plate 153 MM

20517-0-00 REJA-1 Dessert plate 195 MM

20519-0-00 REJA-2 Dessert plate 210 MM

20504-0-00 REJA-1 SOUP PLATE 230 MM

20524-0-00 REJA-3 MEAT PLATE 260 MM

20527-0-00 CV17S SERVING PLATE 288 MM

20527-0-00 CP6S SERVING PLATE 288 MM

20158-0-00 REJA-1 ROUND DISH 305 MM

20158-0-00 REJAR ROUND DISH 305 MM