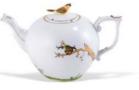

## PIECES CAN BE ORDERED WITH BIRD OR TWISTED KNOB:

xxxxx-x-o5

A STATE OF THE PARTY OF THE PAR

20385-0-06 REJA Creamcup, twisted knob 100 ML

CREAMER

120 MM

20657-0-0 Міскл 2001

20657-0-00 REJA Milkjug 200 Ml