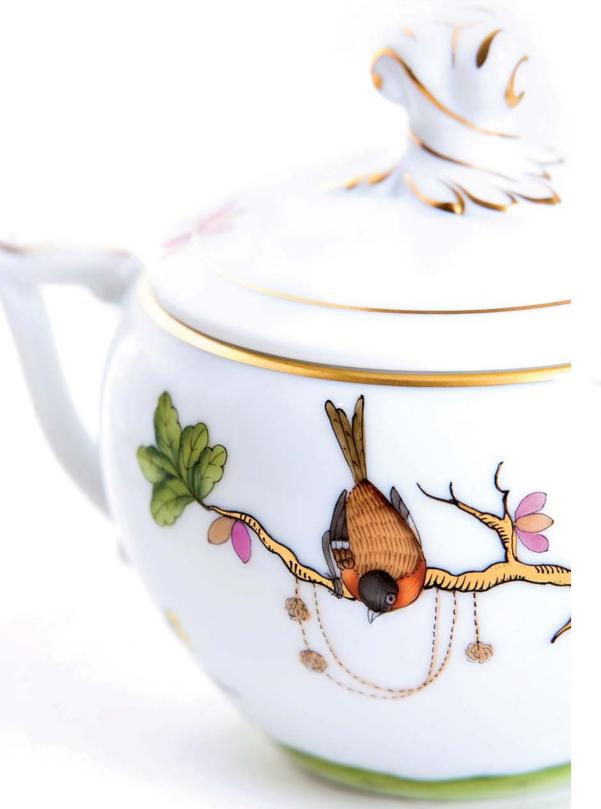

## Dream Garden

THE ROTHSCHILD DÉCOR, IN EXISTENCE SINCE 1850, DE-PICTS A CHARMING, HARMONIOUS SCENE WITH A PAIR OF BIRDS AND A PEARL NECKLACE. ITS NAME DERIVES FROM A FAMOUS BANKER FAMILY, ONE OF THE COMPANY'S MOST SIGNIFICANT CUSTOMERS. RELYING ON THE JARGON USED BY THE MANUFACTORY'S PAINTERS, THE 12 COMPOSITIONS ARE CALLED "BOUQUETS," AS IF THEY WERE SOME KIND OF HOLIDAY FLOWER BOUQUETS. ACCORDING TO THE LEGEND ABOUT THE PATTERN "THE PEARL NECKLACE OF THE YOUNG LADY OF THE VIENNESE ROTHSCHILD FAMILY DISAPPEARED. THE SERVANT GIRL AND THE STAFF WERE SUSPECTED OF HAVING COMMITTED THE THEFT. HOWEVER, ONE DAY BY DIVINE GRACE THEY CAUGHT A GLIMPSE OF THE NECKLACE, SNAGGED ON A TREE BRANCH IN THE GARDEN, AND THE CULPRIT MAGPIE ALONGSIDE." THE THREAD OF THIS TALE IS SPUN FURTHER BY THE DREAM GARDEN DECOR THAT WAS CONCEIVED IN THE COURSE OF MAKING THE PATTERN.

THE DREAM GARDEN IS BASED ON THE SEPARATION OF LIVING AND NON-LIVING ELEMENTS AND HIGHLIGHTS THE MAGICAL MOMENTUMS OF THE ORIGINAL ROTHSCHILD "BOUQUETS", SYNTHESIZING A NEW CONTENT TO BUILD A GARDEN, ONE THAT WE CAN ONLY DREAM OF. HERE BIRDS AND TREES BECOME TREASURES AS PRECIOUS AS GOLD. GRASS GROWS BOTH UPWARDS AND DOWNWARDS FROM THE CLUMP OF GRASS, THE PEARL NECKLACE HANGING FROM THE BRANCH DEFIES GRAVITY, THE SILVER-GREY WEED BLOSSOMS INTO A YELLOW FLUFFY BALL, MAGNIFIH CENT PURPLE LEAVES ARE SPROUTING ON THE DEAD TREE BRANCH AND IN THIS DREAMLIKE SPACE THE TINY, TIMID BIRDS GENUINELY MERGE INTO NATURE.