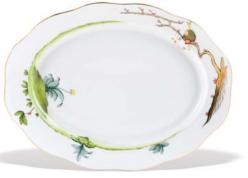

## Dream Garden

THE ROTHSCHILD DÉCOR, IN EXISTENCE SINCE 1850, DE-PICTS A CHARMING, HARMONIOUS SCENE WITH A PAIR OF BIRDS AND A PEARL NECKLACE. ITS NAME DERIVES FROM A FAMOUS BANKER FAMILY, ONE OF THE COMPANY'S MOST SIGNIFICANT CUSTOMERS. RELYING ON THE JARGON USED BY THE MANUFACTORY'S PAINTERS, THE 12 COMPOSITIONS ARE CALLED "BOUQUETS," AS IF THEY WERE SOME KIND OF HOLIDAY FLOWER BOUQUETS. ACCORDING TO THE LEGEND ABOUT THE PATTERN "THE PEARL NECKLACE OF THE YOUNG LADY OF THE VIENNESE ROTHSCHILD FAMILY DISAPPEARED. THE SERVANT GIRL AND THE STAFF WERE SUSPECTED OF HAVING COMMITTED THE THEFT. HOWEVER, ONE DAY BY DIVINE GRACE THEY CAUGHT A GLIMPSE OF THE NECKLACE, SNAGGED ON A TREE BRANCH IN THE GARDEN, AND THE CULPRIT MAGPIE ALONGSIDE." THE THREAD OF THIS TALE IS SPUN FURTHER BY THE DREAM GARDEN DECOR THAT WAS CONCEIVED IN THE COURSE OF MAKING THE PATTERN.

THE DREAM GARDEN IS BASED ON THE SEPARATION OF LIVING AND NON-LIVING ELEMENTS AND HIGHLIGHTS THE MAGICAL MOMENTUMS OF THE ORIGINAL ROTHSCHILD "BOUQUETS", SYNTHESIZING A NEW CONTENT TO BUILD A GARDEN, ONE THAT WE CAN ONLY DREAM OF. HERE BIRDS AND TREES BECOME TREASURES AS PRECIOUS AS GOLD. GRASS GROWS BOTH UPWARDS AND DOWNWARDS FROM THE CLUMP OF GRASS, THE PEARL NECKLACE HANGING FROM THE BRANCH DEFIES GRAVITY, THE SILVER-GREY WEED BLOSSOMS INTO A YELLOW FLUFFY BALL, MAGNIFIH CENT PURPLE LEAVES ARE SPROUTING ON THE DEAD TREE BRANCH AND IN THIS DREAMLIKE SPACE THE TINY, TIMID BIRDS GENUINELY MERGE INTO NATURE.

20101-0-00 REJA OVAL DISH 410 MM

20101-0-00 REJAR OVAL DISH 410 MM